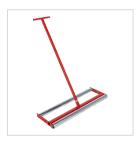

### **DESCRIPTION:**

The Easydek Applicator is a specially-developed unrolling device for the quick and easy covering of large floor surfaces with Carpet Cover & Floor Cover project rolls. The applicator is quick to assemble and easy to use.

# **CHARACTERISTICS:**

- → QUICK (DIS)ASSEMBLY
- → EASY TO USE
- → ROBUST
- → STURDY

#### **COMPOSITION:**

| Material | Coated steel       |
|----------|--------------------|
| Roll     | Steel with bearing |
| Color    | Red                |
|          |                    |